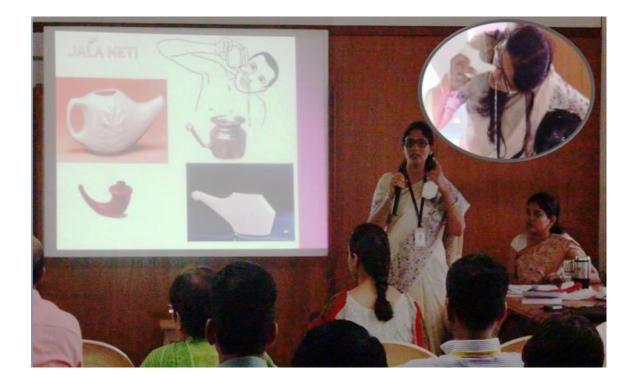

ned how the Yoga helps to our nervous system and how the meditation improves the mental ability of the person.



Image 2 : Lecture by our Director Dr. Kamlakar Desai on Brain and Better Health

**Hatha yoga**, also called **Hathavidya**, is a branch of yoga. The word hatha denotes a system of physical techniques supplementary to a broad conception of yoga. Hindu tradition believes that Shiva himself is the founder of hatha yoga. In the 20th century, Hatha yoga, particularly asanas (the physical postures), became popular throughout the world as physical exercises, and is now collectively termed "Yoga". Our Principal Dr. Shilpa Kamat has given beautiful lecture on Hatha Yoga. Madam has explained various Yama-Niyam specifically Sauch (Purification of Body) and given live demo of Jala Neti.



Image 3 : Live demo by our Principal Dr. Shilpa Kamat on Jala Neti

Our colleague Prof. Vilas Karre from Civil Engineering department, has explained about Human well being, meditation, Surya Kriya and also how our human body is related to cosmic geometry. What we call as our body is manifestation of five elements that is Earth, Water, Fire, Air and space or Aakash. Today once again there is a phenomenal amount of research has gone into Aakash, they are talking about Aakashik (cosmic) intelligence. Our ability to seat here is simply because Aakashik energy, the space is holding you in a place. Experiential now worldwide think that, if you want to be well, you don't have to look up, you don't have to look down, you don't have to seek a celestial help, you just turn inward and fix it. The l